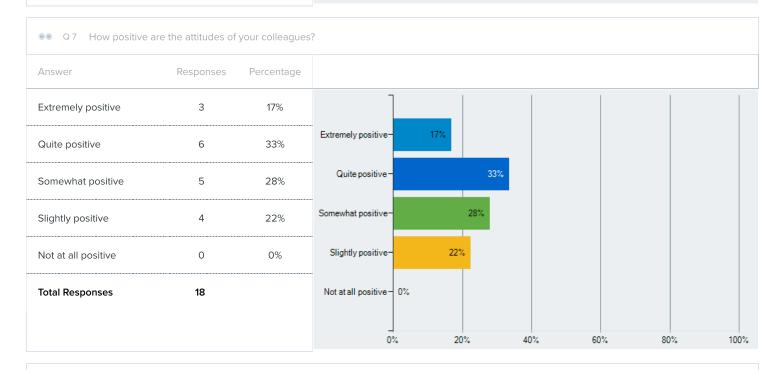

|                 |    |     |     |     |     |      |
| Extremely supportive  | 1                   | 6%                |                 |    |     |     |     |     |      |
| Quite supportive      | 15                  | 83%               |                 |    |     |     |     |     |      |
| Somewhat supportive   | 1                   | 6%                |                 |    |     |     |     |     |      |
| Slightly supportive   | 1                   | 6%                |                 |    |     |     |     |     |      |
| Not at all supportive | 0                   | 0%                |                 |    |     |     |     |     |      |
| Total Responses       | 18                  |                   |                 |    |     |     |     |     |      |











| ● Q 10 Overall, how p | positive is the worki | ng environment |
|-----------------------|-----------------------|----------------|
|                       |                       |                |
| Answer                | Responses             | Percentage     |
| Extremely positive    | 0                     | 0%             |
| Quite positive        | 10                    | 56%            |
|                       |                       |                |
| Somewhat positive     | 6                     | 33%            |
| Slightly positive     | 2                     | 11%            |
| Not at all positive   | 0                     | 0%             |
|                       |                       |                |
| Total Responses       | 18                    |