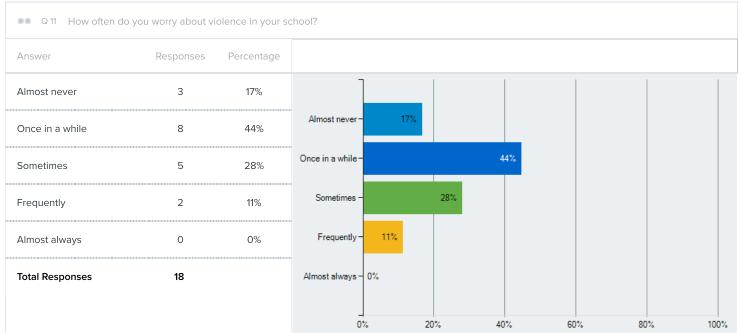

0 Overall, how p | positive is the worki | ng environment |
|-----------------------|-----------------------|----------------|
|                       |                       |                |
| Answer                | Responses             | Percentage     |
| Extremely positive    | 0                     | 0%             |
| Quite positive        | 10                    | 56%            |
|                       |                       |                |
| Somewhat positive     | 6                     | 33%            |
| Slightly positive     | 2                     | 11%            |
| Not at all positive   | 0                     | 0%             |
|                       |                       |                |
| Total Responses       | 18                    |                |











| ● Q 15 To what extent a   | are drugs a probl | em at your schoo |
|---------------------------|-------------------|------------------|
| Answer                    | Responses         | Percentage       |
| Not a problem at all      | 18                | 100%             |
| A little bit of a problem | 0                 | 0%               |
| A moderate problem        | 0                 | 0%               |
| Quite a problem           | 0                 | 0%               |
| A tremendous problem      | 0                 | 0%               |
| Total Responses           | 18                |                  |



The total percentage may exceed 100% due to rounding errors.