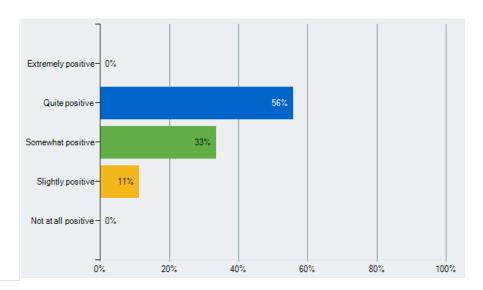

| ● Q 10 Overall, how p | positive is the worki | ng environment |
|-----------------------|-----------------------|----------------|
|                       |                       |                |
| Answer                | Responses             | Percentage     |
| Extremely positive    | 0                     | 0%             |
| Quite positive        | 10                    | 56%            |
|                       |                       |                |
| Somewhat positive     | 6                     | 33%            |
| Slightly positive     | 2                     | 11%            |
| Not at all positive   | 0                     | 0%             |
|                       |                       |                |
| Total Responses       | 18                    |                |