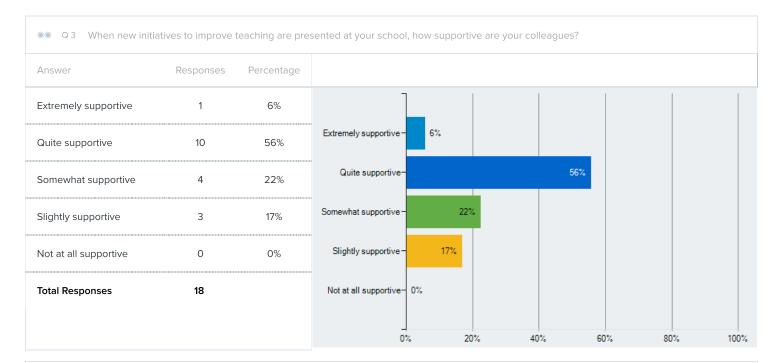

------------------------|-------|
| Unique Access Rate         | 0.00% |
| Incomplete                 | 0     |
| Incomplete Incl. in Report | 0     |

## Language AII

T

## Filtered Responses: (18)

| Name         | Teacher JC                                                                 |                         |                       |
|--------------|----------------------------------------------------------------------------|-------------------------|-----------------------|
| Condition(s) | C1: Q1.Primary School Assignment (if you work at multiple buildings, pleas | is one of the following | Julian Curtiss School |
| Logic        | Match All Condition(s)                                                     |                         |                       |

# Bar Graph Report







|                       |                     |                   |                 | 0% | 20% | 40% | 60% | 80% | 100% |
|-----------------------|---------------------|-------------------|-----------------|----|-----|-----|-----|-----|------|
|                       |                     |                   |                 |    |     |     |     |     |      |
| ●● Q5 How supportiv   | e are students in t | heir interactions | with each other | ?  |     |     |     |     |      |
| Answer                | Responses           | Percentage        |                 |    |     |     |     |     |      |
| Extremely supportive  | 1                   | 6%                |                 |    |     |     |     |     |      |
| Quite supportive      | 15                  | 83%