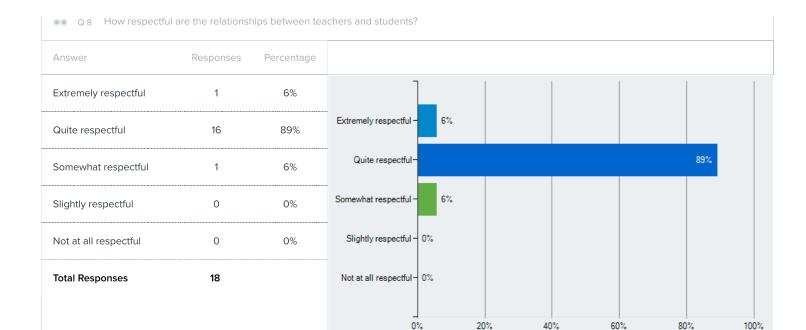

|                 |    |     |     |     |     |      |
| Extremely supportive  | 1                   | 6%                |                 |    |     |     |     |     |      |
| Quite supportive      | 15                  | 83%               |                 |    |     |     |     |     |      |
| Somewhat supportive   | 1                   | 6%                |                 |    |     |     |     |     |      |
| Slightly supportive   | 1                   | 6%                |                 |    |     |     |     |     |      |
| Not at all supportive | 0                   | 0%                |                 |    |     |     |     |     |      |
| Total Responses       | 18                  |                   |                 |    |     |     |     |     |      |











| ● Q 10 Overall, how p | positive is the worki | ng environment |
|-----------------------|-----------------------|----------------|
|                       |                       |                |
| Answer                | Responses             | Percentage     |
| Extremely positive    | 0                     | 0%             |
| Quite positive        | 10                    | 56%            |
|                       |                       |                |
| Somewhat positive     | 6                     | 33%            |
| Slightly positive     | 2                     | 11%            |
| Not at all positive   | 0                     | 0%             |
|                       |                       |                |
| Total Responses       | 18                    |