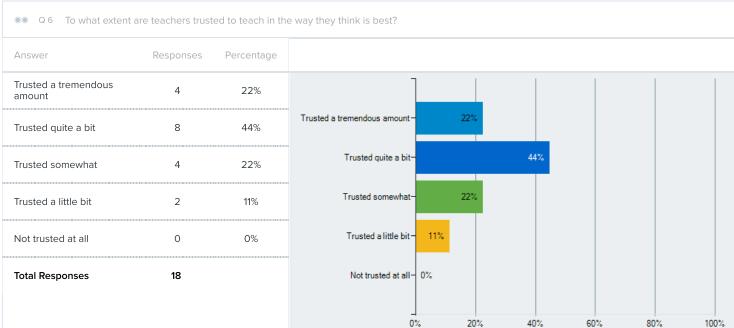

e        |                 |    |     |     |     |     |      |
| Extremely supportive  | 1                   | 6%                |                 |    |     |     |     |     |      |
| Quite supportive      | 15                  | 83%               |                 |    |     |     |     |     |      |
| Somewhat supportive   | 1                   | 6%                |                 |    |     |     |     |     |      |
| Slightly supportive   | 1                   | 6%                |                 |    |     |     |     |     |      |
| Not at all supportive | 0                   | 0%                |                 |    |     |     |     |     |      |
| Total Responses       | 18                  |                   |                 |    |     |     |     |     |      |











| ● Q 10 Overall, how p | positive is the worki | ng environment |
|-----------------------|-----------------------|----------------|
|                       |                       |                |
| Answer                | Responses             | Percentage     |
| Extremely positive    | 0                     | 0%             |
| Quite positive        | 10                    | 56%            |
|                       |                       |                |
| Somewhat positive     | 6                     | 33%            |
| Slightly positive     | 2                     | 11%            |
| Not at all positive   | 0                     | 0%             |
|                       |                       |                |
| Total Responses       | 18                    |