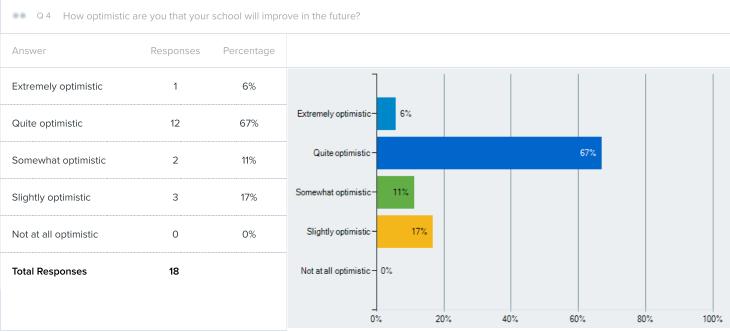

----------------------|-------|
| Unique Access Rate         | 0.00% |
| Incomplete                 | 0     |
| Incomplete Incl. in Report | 0     |

## Language AII

T

## Filtered Responses: (18)

| Name         | Teacher JC                                                                 |                         |                       |
|--------------|----------------------------------------------------------------------------|-------------------------|-----------------------|
| Condition(s) | C1: Q1.Primary School Assignment (if you work at multiple buildings, pleas | is one of the following | Julian Curtiss School |
| Logic        | Match All Condition(s)                                                     |                         |                       |

# Bar Graph Report







|                       |                     |                   |                 | 0% | 20% | 40% | 60% | 80% | 100% |
|-----------------------|---------------------|-------------------|-----------------|----|-----|-----|-----|-----|------|
|                       |                     |                   |                 |    |     |     |     |     |      |
| ●● Q5 How supportiv   | e are students in t | heir interactions | with each other | ?  |     |     |     |     |      |
| Answer                | Responses           | Percentage        |                 |    |     |     |     |     |      |
| Extremely supportive  | 1                   | 6%                |                 |    |     |     |     |     |      |
| Quite supportive      | 15                  | 83%