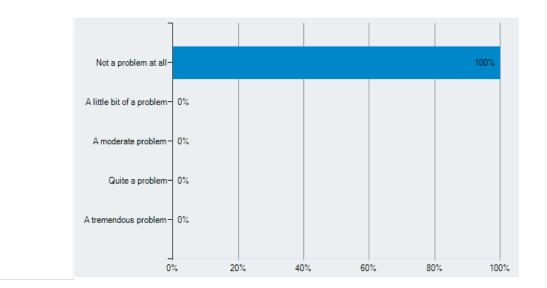

| ● Q 15 To what extent a   | are drugs a probl | em at your schoo |
|---------------------------|-------------------|------------------|
| Answer                    | Responses         | Percentage       |
| Not a problem at all      | 18                | 100%             |
| A little bit of a problem | 0                 | 0%               |
| A moderate problem        | 0                 | 0%               |
| Quite a problem           | 0                 | 0%               |
| A tremendous problem      | 0                 | 0%               |
| Total Responses           | 18                |                  |