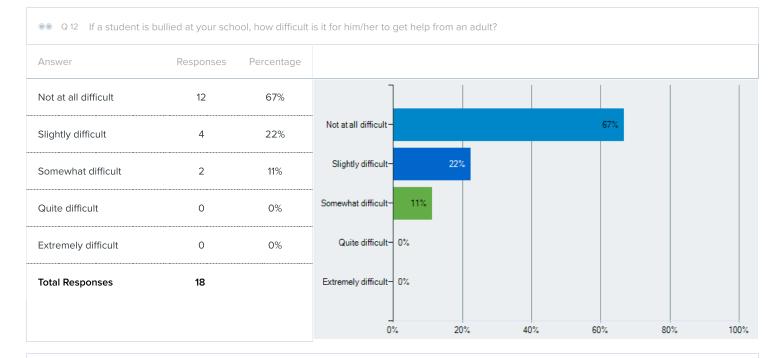

Overall, how p | positive is the worki | ng environment |
|-----------------------|-----------------------|----------------|
|                       |                       |                |
| Answer                | Responses             | Percentage     |
| Extremely positive    | 0                     | 0%             |
| Quite positive        | 10                    | 56%            |
|                       |                       |                |
| Somewhat positive     | 6                     | 33%            |
| Slightly positive     | 2                     | 11%            |
| Not at all positive   | 0                     | 0%             |
|                       |                       |                |
| Total Responses       | 18                    |                |











| ● Q 15 To what extent a   | are drugs a probl | em at your schoo |
|---------------------------|-------------------|------------------|
| Answer                    | Responses         | Percentage       |
| Not a problem at all      | 18                | 100%             |
| A little bit of a problem | 0                 | 0%               |
| A moderate problem        | 0                 | 0%               |
| Quite a problem           | 0                 | 0%               |
| A tremendous problem      | 0                 | 0%               |
| Total Responses           | 18                |                  |



The total percentage may exceed 100% due to rounding errors.