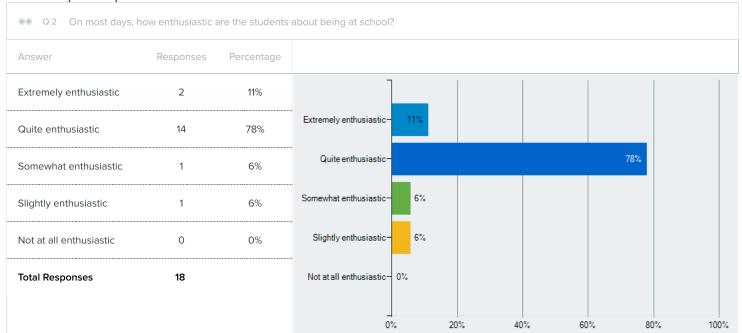

--------------------------|-------|
| Unique Access Rate         | 0.00% |
| Incomplete                 | 0     |
| Incomplete Incl. in Report | 0     |

## Language AII

T

## Filtered Responses: (18)

| Name         | Teacher JC                                                                 |                         |                       |
|--------------|----------------------------------------------------------------------------|-------------------------|-----------------------|
| Condition(s) | C1: Q1.Primary School Assignment (if you work at multiple buildings, pleas | is one of the following | Julian Curtiss School |
| Logic        | Match All Condition(s)                                                     |                         |                       |

# Bar Graph Report







|                       |                     |                   |                 | 0% | 20% | 40% | 60% | 80% | 100% |
|-----------------------|---------------------|-------------------|-----------------|----|-----|-----|-----|-----|------|
|                       |                     |                   |                 |    |     |     |     |     |      |
| ●● Q5 How supportiv   | e are students in t | heir interactions | with each other | ?  |     |     |     |     |      |
| Answer                | Responses           | Percentage        |                 |    |     |     |     |     |      |
| Extremely supportive  | 1                   | 6%                |                 |    |     |     |     |     |      |
| Quite supportive      | 15                  | 83%