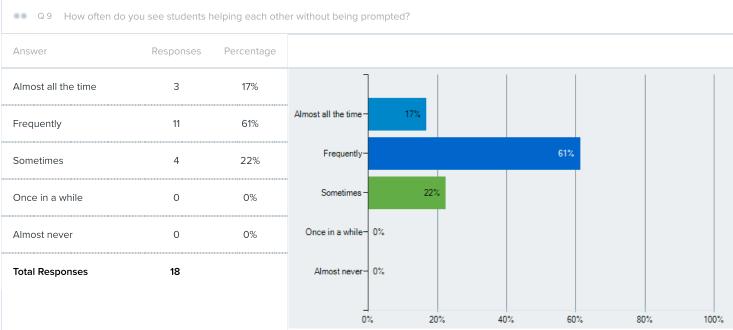

|                 |    |     |     |     |     |      |
| Extremely supportive  | 1                   | 6%                |                 |    |     |     |     |     |      |
| Quite supportive      | 15                  | 83%               |                 |    |     |     |     |     |      |
| Somewhat supportive   | 1                   | 6%                |                 |    |     |     |     |     |      |
| Slightly supportive   | 1                   | 6%                |                 |    |     |     |     |     |      |
| Not at all supportive | 0                   | 0%                |                 |    |     |     |     |     |      |
| Total Responses       | 18                  |                   |                 |    |     |     |     |     |      |











| ● Q 10 Overall, how p | positive is the worki | ng environment |
|-----------------------|-----------------------|----------------|
|                       |                       |                |
| Answer                | Responses             | Percentage     |
| Extremely positive    | 0                     | 0%             |
| Quite positive        | 10                    | 56%            |
|                       |                       |                |
| Somewhat positive     | 6                     | 33%            |
| Slightly positive     | 2                     | 11%            |
| Not at all positive   | 0                     | 0%             |
|                       |                       |                |
| Total Responses       | 18                    |