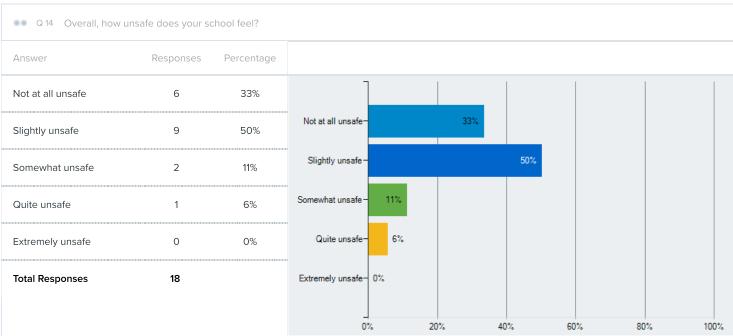

all, how p | positive is the worki | ng environment |
|-----------------------|-----------------------|----------------|
|                       |                       |                |
| Answer                | Responses             | Percentage     |
| Extremely positive    | 0                     | 0%             |
| Quite positive        | 10                    | 56%            |
|                       |                       |                |
| Somewhat positive     | 6                     | 33%            |
| Slightly positive     | 2                     | 11%            |
| Not at all positive   | 0                     | 0%             |
|                       |                       |                |
| Total Responses       | 18                    |                |











| ● Q 15 To what extent a   | are drugs a probl | em at your schoo |
|---------------------------|-------------------|------------------|
| Answer                    | Responses         | Percentage       |
| Not a problem at all      | 18                | 100%             |
| A little bit of a problem | 0                 | 0%               |
| A moderate problem        | 0                 | 0%               |
| Quite a problem           | 0                 | 0%               |
| A tremendous problem      | 0                 | 0%               |
| Total Responses           | 18                |                  |



The total percentage may exceed 100% due to rounding errors.