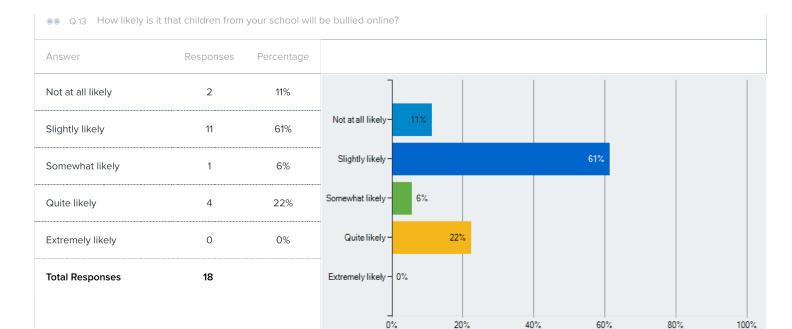

erall, how p | positive is the worki | ng environment |
|-----------------------|-----------------------|----------------|
|                       |                       |                |
| Answer                | Responses             | Percentage     |
| Extremely positive    | 0                     | 0%             |
| Quite positive        | 10                    | 56%            |
|                       |                       |                |
| Somewhat positive     | 6                     | 33%            |
| Slightly positive     | 2                     | 11%            |
| Not at all positive   | 0                     | 0%             |
|                       |                       |                |
| Total Responses       | 18                    |                |











| ● Q 15 To what extent a   | are drugs a probl | em at your schoo |
|---------------------------|-------------------|------------------|
| Answer                    | Responses         | Percentage       |
| Not a problem at all      | 18                | 100%             |
| A little bit of a problem | 0                 | 0%               |
| A moderate problem        | 0                 | 0%               |
| Quite a problem           | 0                 | 0%               |
| A tremendous problem      | 0                 | 0%               |
| Total Responses           | 18                |                  |



The total percentage may exceed 100% due to rounding errors.