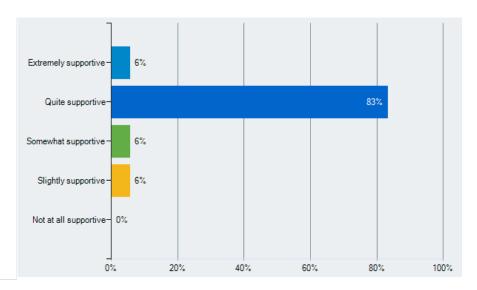

# Bar Graph Report

|                       |                     |                   |                 | 0% | 20% | 40% | 60% | 80% | 100% |
|-----------------------|---------------------|-------------------|-----------------|----|-----|-----|-----|-----|------|
|                       |                     |                   |                 |    |     |     |     |     |      |
| ●● Q5 How supportiv   | e are students in t | heir interactions | with each other | ?  |     |     |     |     |      |
| Answer                | Responses           | Percentage        |                 |    |     |     |     |     |      |
| Extremely supportive  | 1                   | 6%                |                 |    |     |     |     |     |      |
| Quite supportive      | 15                  | 83%               |                 |    |     |     |     |     |      |
| Somewhat supportive   | 1                   | 6%                |                 |    |     |     |     |     |      |
| Slightly supportive   | 1                   | 6%                |                 |    |     |     |     |     |      |
| Not at all supportive | 0                   | 0%                |                 |    |     |     |     |     |      |
| Total Responses       | 18                  |                   |                 |    |     |     |     |     |      |