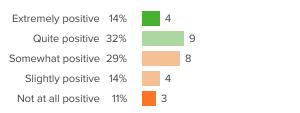

## Q.9: Overall, how positive is the working environment at your school?

Favorable: 46%