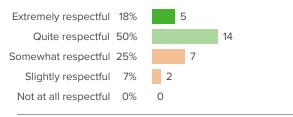

## Q.4: How supportive are students in their interactions with each other?

Favorable: 50%

Q.5: To what extent are teachers trusted to teach in the way they think is best?

Favorable: 56%

Favorable: 36%

Q.7: How respectful are the relationships between teachers and students?