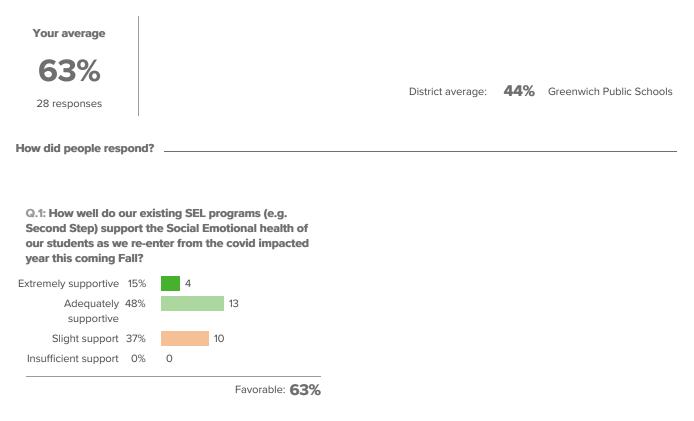

### Summary

| Topic Description                                                                                                                                          | Results | Compa       | Comparison               |  |
|------------------------------------------------------------------------------------------------------------------------------------------------------------|---------|-------------|--------------------------|--|
| <b>Professional Learning</b><br>Perceptions of the amount and quality of professional growth and<br>learning opportunities available to faculty and staff. | 63%     | <b>44</b> % | Greenwich Public Schools |  |
| School Climate<br>Perceptions of the overall social and learning climate of the<br>school.                                                                 | 56%     | 56%         | Greenwich Public Schools |  |
| School safety                                                                                                                                              | 64%     | <b>78</b> % | Greenwich Public Schools |  |

### **Professional Learning**

28 responses