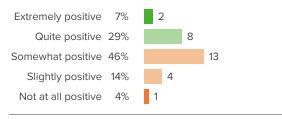

## Q.9: Overall, how positive is the working environment at your school?

Favorable: 46%