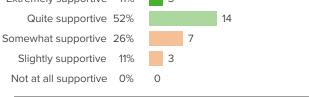

## Q.4: How supportive are students in their interactions with each other?

Favorable: 50%

Q.5: To what extent are teachers trusted to teach in the way they think is best?

Favorable: 56%

Favorable: 36%

Q.7: How respectful are the relationships between teachers and students?