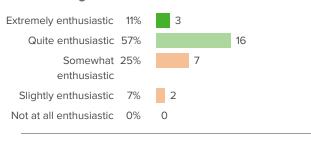

#### **School Climate**

Q.3: How optimistic are you that your school will

2

2

6

11

improve in the future?

Extremely optimistic 7%

# presented at your school, how supportive are your colleagues? Extremely supportive 11% 3

Favorable: 63%