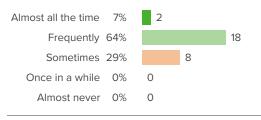

# presented at your school, how supportive are your colleagues? Extremely supportive 11% 3

Favorable: 63%