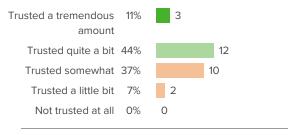

## Q.4: How supportive are students in their interactions with each other?

Favorable: 50%

Q.5: To what extent are teachers trusted to teach in the way they think is best?

Favorable: 56%

Favorable: 36%

Q.7: How respectful are the relationships between teachers and students?