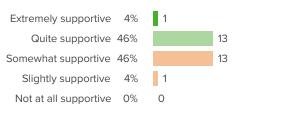

# presented at your school, how supportive are your colleagues? Extremely supportive 11% 3

Favorable: 63%