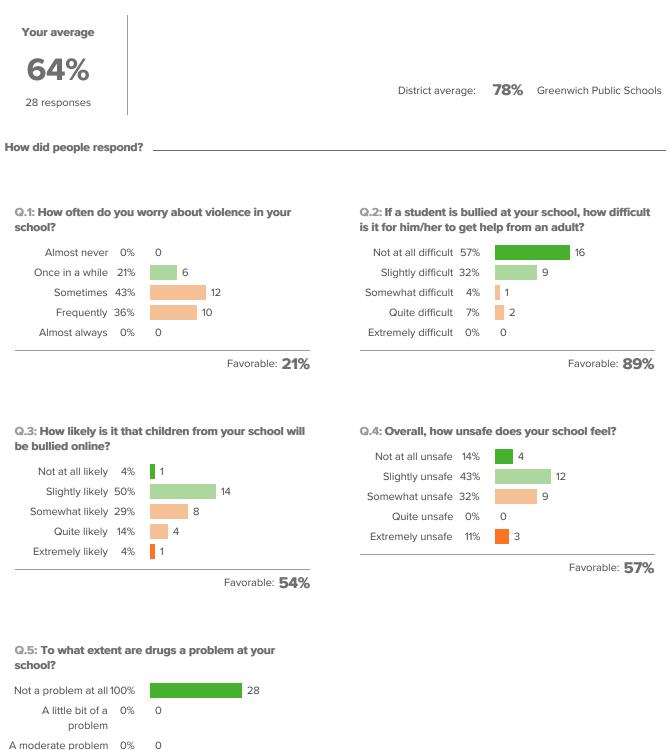

### Summary

| Topic Description                                                                                                                                          | Results | Compa       | Comparison               |  |
|------------------------------------------------------------------------------------------------------------------------------------------------------------|---------|-------------|--------------------------|--|
| <b>Professional Learning</b><br>Perceptions of the amount and quality of professional growth and<br>learning opportunities available to faculty and staff. | 63%     | <b>44</b> % | Greenwich Public Schools |  |
| School Climate<br>Perceptions of the overall social and learning climate of the<br>school.                                                                 | 56%     | 56%         | Greenwich Public Schools |  |
| School safety                                                                                                                                              | 64%     | <b>78</b> % | Greenwich Public Schools |  |

28 responses